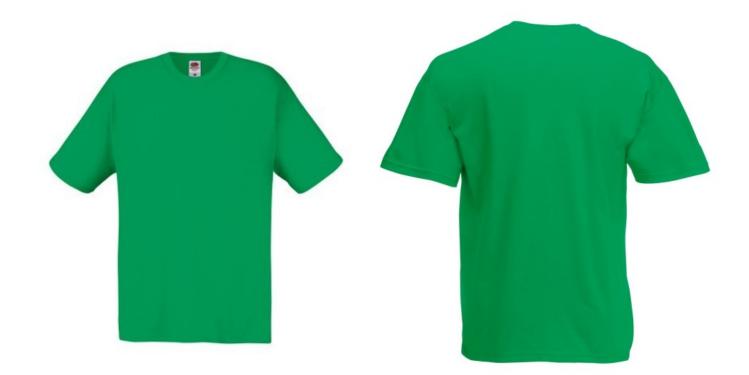

# FRUIT OF THE LOOM, ORIGINAL T, MEN'S COTTON T-SHIRT, KELLY GREEN, L

#### **Basic informations**

Size: L Length: 60 Width: 39.5 Height: 40 Size: L Color: Kelly Green

# Specification

Fruit of the Loom, Original T, men's short sleeve cotton shirt, kelly green, L. 100% cotton short sleeve shirt, 145gm / m2, modern cut, ready for branding, lightweight fitting collar. Branding: DTG, Screen Printing, Flex / Flok In pack: 120 Piece